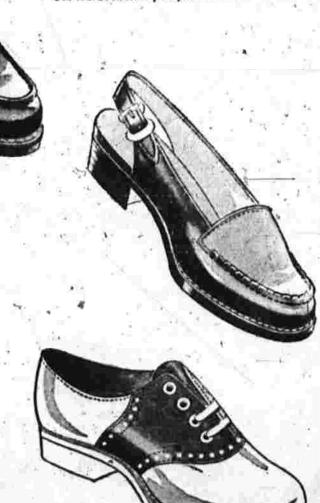

Front seats

SHE'LL WANT TO GO BACK-TO-SCHOOL IN WARDS WING STEP SPORT SHOES ..... 198

Popular slip-on compan ion to cardigans and skirts! A brown leather lounger with Panolene soles.

Dark brown leather sling back pump to wear with everything. Roomy moctoe style, leather soles.

Classic favorite! Brown and white leather saddles. her "school-time must" Rubber soles.

A GOOD PLACE TO BUY GOOD SHOES

Rockville, Aug 28—(Special)—
A special program has been planned for the meeting of the planned for the meeting of the American Legion Post No. 14 next in the State of Connecticut one year and the town of Vernon aix and the town of Vernon