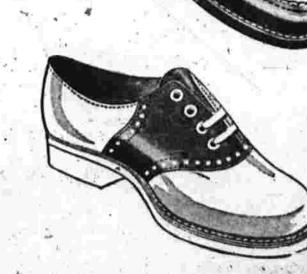

Classic favorite! Brown and white leather saddles. her "school-time must" Rubber soles.

A GOOD PLACE TO BUY GOOD SHOES

Rockville, Aug 28—(Special)—
A special program has been planned for the meeting of the planned for the meeting of the American Legion Post No. 14 next in the State of Connecticut one year and the town of Vernon aix and the town of Vernon