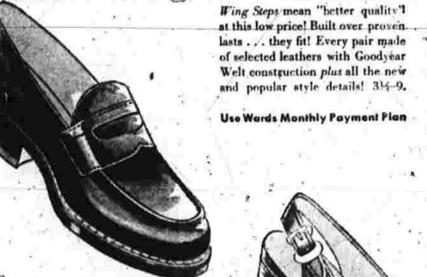

Front seats

SHE'LL WANT TO GO BACK-TO-SCHOOL IN WARDS WING STEP SPORT SHOES ..... 198

Popular slip-on compan ion to cardigans and skirts! A brown leather lounger with Panolene soles.

Dark brown leather sling back pump to wear with everything. Roomy moctoe style, leather soles.